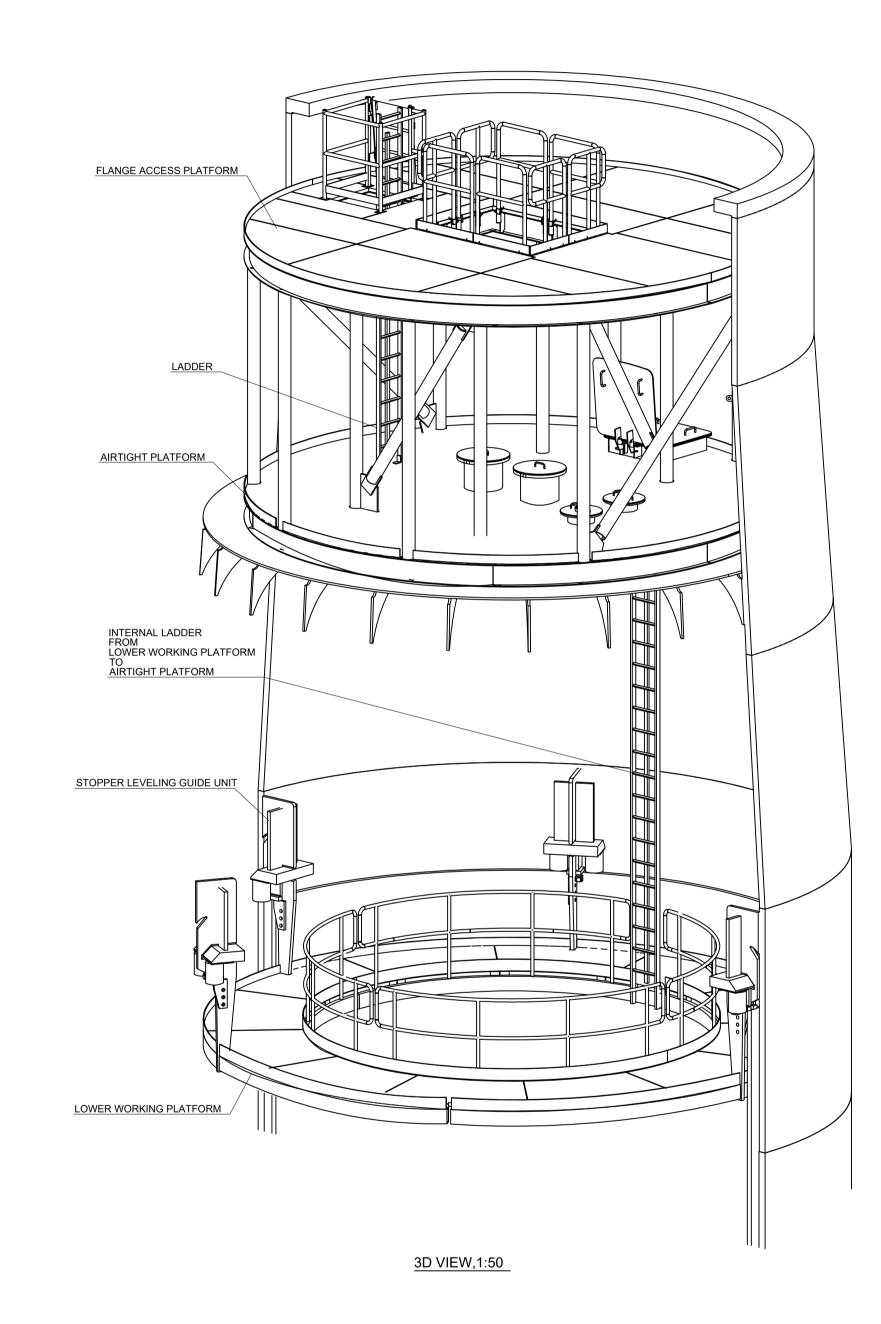

ELEVATION VIEW, 1:50

| Bennamilie (a. |
|----------------|
|                |

## NOTES

- 1. NO DIMENSIONS OR LEVELS SHALL BE SCALED FROM THIS DRAWING.
- 2. ALL DIMENSIONS ARE IN MILLIMETERS UNLESS NOTED OTHERWISE.
- 3. ALL LEVELS ARE IN METRES UNLESS NOTED OTHERWISE.
- 4. ALL ELEVATIONS ARE IN METERS WITH RESPECT TO LOWEST ASTRONOMICAL TIDE.
- 5. THE SECONDARY STEEL ITEMS ARE TO BE COATED UNLESS NOTED OTHERWISE. THE FLANGE ACCESS PLATFORM AND COLUMNS MAY BE CONSTRUCTED AS HDG.

## ACRONYMS :

ICCP

IMPRESSED CURRENT CATHODIC PROTECTION

| 2.0                      | 100    | 04/03/2024 | IKE  | RSH  | RSH  | Final       |  |  |  |  |  |
|--------------------------|--------|------------|------|------|------|-------------|--|--|--|--|--|
| VER.                     | STATUS | VER. DATE  | ISS. | REV. | APP. | DESCRIPTION |  |  |  |  |  |
|                          |        |            |      |      |      |             |  |  |  |  |  |
| PROJECT: Orial Wind Farm |        |            |      |      |      |             |  |  |  |  |  |