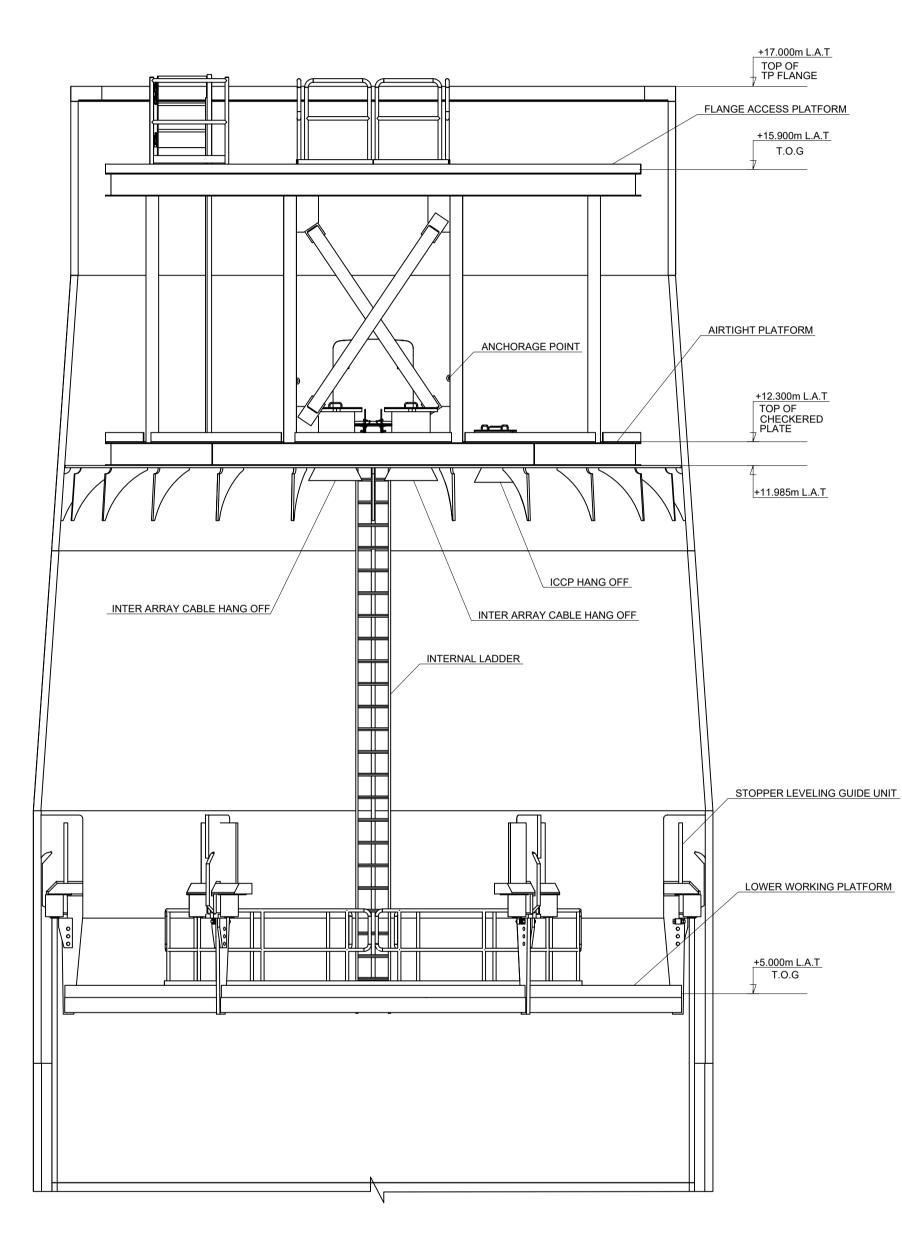

ELEVATION VIEW, 1:50

| Bennamilie (a. |
|----------------|
|                |

## NOTES

- 1. NO DIMENSIONS OR LEVELS SHALL BE SCALED FROM THIS DRAWING.
- 2. ALL DIMENSIONS ARE IN MILLIMETERS UNLESS NOTED OTHERWISE.
- 3. ALL LEVELS ARE IN METRES UNLESS NOTED OTHERWISE.
- 4. ALL ELEVATIONS ARE IN METERS WITH RESPECT TO LOWEST ASTRONOMICAL TIDE.
- 5. THE SECONDARY STEEL ITEMS ARE TO BE COATED UNLESS NOTED OTHERWISE. THE FLANGE ACCESS PLATFORM AND COLUMNS MAY BE CONSTRUCTED AS HDG.

## ACRONYMS :

ICCP

IMPRESSED CURRENT CATHODIC PROTECTION

| 2.0                      | 100    | 04/03/2024 | IKE  | RSH  | RSH  | Final       |  |  |  |  |  |
|--------------------------|--------|------------|------|------|------|-------------|--|--|--|--|--|
| VER.                     | STATUS | VER. DATE  | ISS. | REV. | APP. | DESCRIPTION |  |  |  |  |  |
|                          |        |            |      |      |      |             |  |  |  |  |  |
| PROJECT: Orial Wind Farm |        |            |      |      |      |             |  |  |  |  |  |